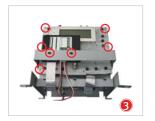

#### \*\* 그림과 같이 FFC CABLE의 배선에 주의 바랍니다.

- 1. 별도 동봉된 FFC CABLE 중 짧은것 / 흰색 부분이 위로 가게 연결 (은박지가 아래 보드쪽으로 연결)
- 2. 별도 동봉된 FFC CABLE 중 긴 것 / 글씨 부분이 위로 가게 연결 (은박지가 아래 보드쪽으로 연결)
- 3. 순정 오디오 FFC CABLE (오디오 본체에 기 연결되어 있는 케이블, 글씨 부분이 위로 가게 연결)
- 4. FFC케이블 풀림 방지 마개를 끼웁니다.