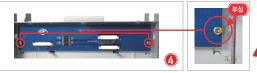

#### 4. 트립컴퓨터 연결 구성

▲ [경고] 커넥터를 연결하는 과정에서 쇼트가 일어날 수 있으므로 오디오를 완전히 탈거한 상태에서만 트립컴퓨터를 탈부착 해야 합니다.