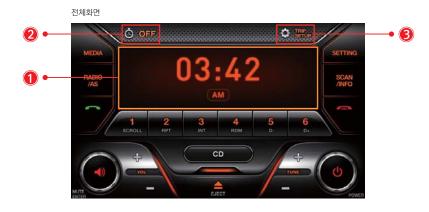

- 1. 트립 화면 크기 전환 터치 영역 표시된 영역을 터치하면 미니 화면으로 전환됩니다.
- 2. 트립 화면 표시 시간 설정 버튼 트립 화면을 표시하는 시간을 설정합니다. 누를 때마다 3sec→5sec→7sec→0FF(또는 ∞)로 순환되며 설정됩니다. OFF(또는 ∞)로 설정하면 트립 화면이 항상 표시되어 있습니다. 핸들리모컨의 MUTE 버튼을 0.8초 이상 길게 누르면 트립 화면이 타이머 설정과는 무관하게 계속 표시됩니다.
- 3. 트립 설정 버튼 버전 확인/펌웨어 다운로드/오디오 설정 오디오 OFF 상태에서 이 버튼을 5초 이상 길게 터치하면 트립컴퓨터의 버전 확인, 펌웨어 다운로드 및 오디오 설정 화면이 나타납니다. 오디오 설정과 펌웨어 업데이트 방법은 장착설명서를 참조 하십시오.
- 4. 트립 화면 숨기기 버튼 트립 화면을 숨깁니다. 트립 프로그램이 종료되는 것은 아닙니다.