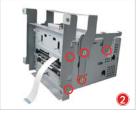

#### 2. 트립컴퓨터 장착

▲ [경고] 오디오를 차량과 완전히 분리 후 작업 하십시오.

오디오를 차량에서 완전히 탈거합니다. / 오디오 양쪽 옆에 있는 브라켓을 제거합니다. / 오디오 전면 패널 분리 합니다.

- 1. 오디오 양쪽 옆 볼트를 풀고 후크를 드라이버 등을 사용하여 살짝 들어 엽니다.
- 2. 그림과 같이 브라켓을 조립합니다. (\* 브라켓은 별매품입니다. 제품문의: 1688-8480)
- 3. 오디오패널과 트립컴퓨터를 그림과 같이 장착합니다.
- 4. 그림과 같이 커넥션 보드를 장착합니다. 스크류 체결시 동봉된 부싱을 꼭 끼웁니다.

⚠ [주의] 반드시 그림과 같이 동봉된 부싱을 PCB 좌.우측 2개소에 부착 하여야 합니다.