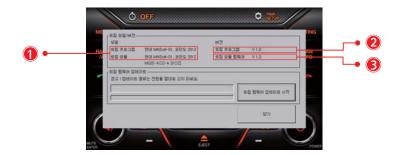

### 트립컴퓨터 버전 확인

- 1. 트립 모델 표시 : 트립 프로그램과 트립 모듈의 모델이 내비게이션 제조사와 차종이 동일해야 합니다.
- 2. 트립 프로그램 버전
- 3. 트립컴퓨터 펌웨어 버전: 업데이트 후 버전이 파일 이름의 버전과 동일한지 확인합니다.

예] MG01-KO2-A-V##.bin

1. 반드시 전문 장착점에서 설명서를 숙지하신 후 장착하십시오.