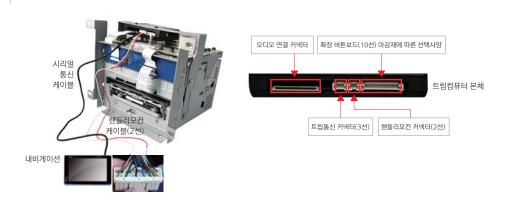

#### 4. 트립컴퓨터 연결 구성

▲ [경고] 커넥터를 연결하는 과정에서 쇼트가 일어날 수 있으므로 오디오를 완전히 탈거한 상태에서만 트립컴퓨터를 탈부착 해야 합니다.