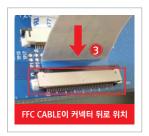

#### \*\* 그림과 같이 FFC CABLE의 배선에 주의 바랍니다.

- 1. 별도 동봉된 FFC CABLE 중 짧은것 / 흰색 부분이 위로 가게 연결 (은박지가 아래 보드쪽으로 연결)
- 2. 별도 동봉된 FFC CABLE 중 긴 것 / 글씨 부분이 위로 가게 연결 (은박지가 아래 보드쪽으로 연결)
- 3. 순정 오디오 FFC CABLE (오디오 본체에 기 연결되어 있는 케이블, 글씨 부분이 위로 가게 연결)
- 4. FFC케이블 풀림 방지 마개를 끼웁니다.