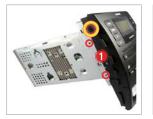

#### 2. 트립컴퓨터 장착

▲ [경고] 오디오를 차량과 완전히 분리 후 작업 하십시오.

오디오를 차량에서 완전히 탈거합니다. / 오디오 양쪽 옆에 있는 브라켓을 제거합니다. / 오디오 전면 패널 분리 합니다.

- 1. 오디오 양쪽 옆 볼트를 풀고 후크를 드라이버 등을 사용하여 살짝 들어 엽니다.
- 2. 그림과 같이 브라켓을 조립합니다. (\* 브라켓은 별매품입니다. 제품문의: 1688-8480)
- 3. 오디오패널과 트립컴퓨터를 그림과 같이 장착합니다.
- 4. 그림과 같이 커넥션 보드를 장착합니다. 스크류 체결시 동봉된 부싱을 꼭 끼웁니다.