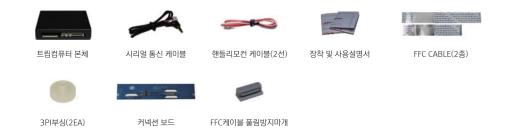

정 시간 뒤 자동으로 꺼졌다 켜집니다
- \* 업데이트가 완료되면 F/W 파일들이 자동으로 삭제 됩니다. 이후 내비게이션 전원을 다시 켜면 정상적인 내비게이션 화면으로 전환됩니다. F/W 업데이트를 다시 하려면 해당 파일을 SD카드에 다시 복사 하셔야 합니다.

### 트립컴퓨터 버전 확인



- 1. 트립 모델 표시 : 트립 프로그램과 트립 모듈의 모델이 내비게이션 제조사와 차종이 동일해야 합니다.
- 2. 트립 프로그램 버전
- 3. 트립컴퓨터 펌웨어 버전: 업데이트 후 버전이 파일 이름의 버전과 동일한지 확인합니다.

예] MG01-KO2-A-V##.bin

1. 반드시 전문 장착점에서 설명서를 숙지하신 후 장착하십시오.

- 2. 반드시 적용 차량 및 트립 적용 내비게이션 장치에만 장착하십시오.
- 3. 잘못된 장착에 의한 제품, 내비게이션 장치 및 차량의 손상에 대해서는 책임지지 않습니다.
- 4. 차량 제조사가 차량 개조를 이유로 무상 A/S를 거부하여도 이에 대해서는 책임지지 않습니다

▲ [경고] 전용 제품을 사용하지 않으면 트립컴퓨터, 내비게이션 또는 차량에 심각한 손상을 줄 수 있습니다.

- 5. 제품 또는 차량의 사양 변경에 따라 설명서 내용 중 일부가 실제와 다를 수 있습니다.
- 6. 트립컴퓨터 관련 문의 : ㈜디지파츠 1599-1608 cs@digiparts.co.kr



트립컴퓨터 장착설명서

적용 차종 : 쌍용 코란도C 2012

적용 장치 : softman

### 1. 구성품 확인

#### \* 트립 통신 케이블은 내비게이션 제조사 및 모델에 따라 다를 수 있습니다.



#### 2. 트립컴퓨터 장착

▲ [경고] 오디오를 차량과 완전히 분리 후 작업 하십시오.

오디오를 차량에서 완전히 탈거합니다. / 오디오 양쪽 옆에 있는 브라켓을 제거합니다. / 오디오 전면 패널 분리 합니다.

- 1. 오디오 양쪽 옆 볼트를 풀고 후크를 드라이버 등을 사용하여 살짝 들어 엽니다.
- 2. 그림과 같이 브라켓을 조립합니다. (\* 브라켓은 별매품입니다. 제품문의: 1688-8480)
- 3. 오디오패널과 트립컴퓨터를 그림과 같이 장착합니다.
- 4. 그림과 같이 커넥션 보드를 장착합니다. 스크류 체결시 동봉된 부싱을 꼭 끼웁니다.









⚠ [주의] 반드시 그림과 같이 동봉된 부싱을 PCB 좌.우측 2개소에 부착 하여야 합니다.

#### \*\* 그림과 같이 FFC CABLE의 배선에 주의 바랍니다.

- 1. 별도 동봉된 FFC CABLE 중 짧은것 / 흰색 부분이 위로 가게 연결 (은박지가 아래 보드쪽으로 연결)
- 2. 별도 동봉된 FFC CABLE 중 긴 것 / 글씨 부분이 위로 가게 연결 (은박지가 아래 보드쪽으로 연결)
- 3. 순정 오디오 FFC CABLE (오디오 본체에 기 연결되어 있는 케이블, 글씨 부분이 위로 가게 연결)
- 4. FFC케이블 풀림 방지 마개를 끼웁니다.







#### 3. 핸들리모컨 배선

\* 핸들리모컨이 적용된 차량에서만 배선 작업이 가능합니다.

- 1. 오디오 헤드유닛을 탈거합니다.
- 2. 오디오 후면 커넥터B에 꽂혀 있던 하네스 배선 중 16번을 절단합니다
- 3. 동봉되어 있는 '핸들리모컨 케이블'을 절단한 선에 방