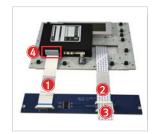

#### 2. 트립컴퓨터 장착

▲ [경고] 오디오를 차량과 완전히 분리 후 작업 하십시오.

오디오를 차량에서 완전히 탈거합니다. / 오디오 양쪽 옆에 있는 브라켓을 제거합니다. / 오디오 전면 패널 분리 합니다.

- 1. 오디오 양쪽 옆 볼트를 풀고 후크를 드라이버 등을 사용하여 살짝 들어 엽니다.
- 2. 그림과 같이 브라켓을 조립합니다. (\* 브라켓은 별매품입니다. 제품문의: 1688-8480)
- 3. 오디오패널과 트립컴퓨터를 그림과 같이 장착합니다.
- 4. 그림과 같이 커넥션 보드를 장착합니다. 스크류 체결시 동봉된 부싱을 꼭 끼웁니다.

⚠ [주의] 반드시 그림과 같이 동봉된 부싱을 PCB 좌.우측 2개소에 부착 하여야 합니다.