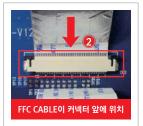

#### \*\* 그림과 같이 FFC CABLE의 배선에 주의 바랍니다.

- 1. 별도 동봉된 FFC CABLE 중 짧은것 / 흰색 부분이 위로 가게 연결 (은박지가 아래 보드쪽으로 연결)
- 2. 별도 동봉된 FFC CABLE 중 긴 것 / 글씨 부분이 위로 가게 연결 (은박지가 아래 보드쪽으로 연결)
- 3. 순정 오디오 FFC CABLE (오디오 본체에 기 연결되어 있는 케이블, 글씨 부분이 위로 가게 연결)
- 4. FFC케이블 풀림 방지 마개를 끼웁니다.