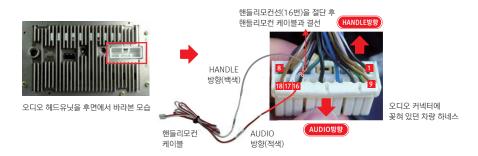

#### 3. 핸들리모컨 배선

\* 핸들리모컨이 적용된 차량에서만 배선 작업이 가능합니다.

- 1. 오디오 헤드유닛을 탈거합니다.
- 2. 오디오 후면 커넥터B에 꽂혀 있던 하네스 배선 중 16번을 절단합니다
- 3. 동봉되어 있는 '핸들리모컨 케이블'을 절단한 선에 방향을 맞추어 연결합니다.
- 4. 제조사 정책에 따라 케이블 색상이 변경될 수 있으니 핀 번호를 보고 작업하시기 바랍니다.