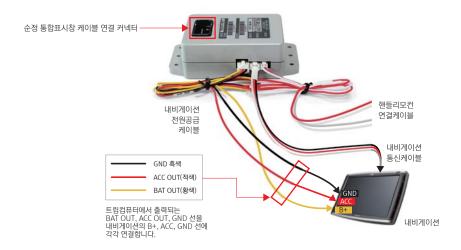

#### 2. 내비게이션 배선

▲ [경고] 트립컴퓨터에는 별도로 전원을 공급할 필요가 없습니다. ACC OUT, BAT OUT 선은 내비게이션에 연결하는 전원이므로 시가잭, ACC 등 차량 전원에 절대 연결하지 마십시오. ACC OUT과 BAT OUT 선은 전원 출력 선이므로 절대로 두 선을 합하여 결선하지 마십시오.