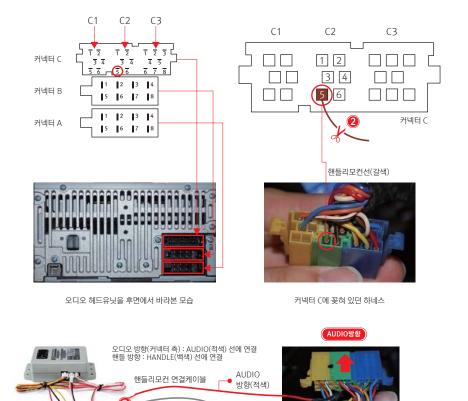

#### 3. 핸들리모컨 배선

- 1. 오디오 헤드유닛을 탈거합니다.
- 2. 오디오 후면 커넥터C에 꽂혀 있던 하네스 배선 중 C2-5번선(갈색)을 절단합니다.
- 3. 동봉되어 있는 '핸들리모컨 연결 케이블'을 절단한 선에 방향을 맞추어 연결합니다.