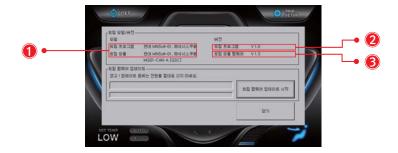

### 트립컴퓨터 버전 확인

- 1. 트립 모델 표시 : 트립 프로그램과 트립 모듈의 모델이 내비게이션 제조사와 차종이 동일해야 합니다.
- 2. 트립 프로그램 버전
- 3. 트립컴퓨터 펌웨어 버전: 업데이트 후 버전이 파일 이름의 버전과 동일한지 확인합니다.

예] MG01-CAN-A-V##.bin

1. 이 기기는 업무용(A급) 전자파적합기기로서 판매자 또는 사용자는 이 점을 주의하시기 바라며, 가정 외의 지역에서 사용하는 것을 목적으로 합니다.