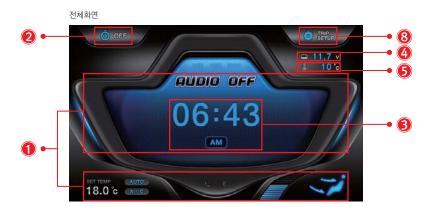

- 바타입 화면으로 전환 터치 영역 오디오 화면을 터치하면 오디오 바 타입 화면으로 공조 화면을 터치하면 공조 바 타입 화면으로 화면으로 전환 됩니다.
- 2. 트립 화면 표시 시간 설정 버튼 트립 화면을 표시하는 시간을 설정합니다. 누를 때마다 3sec→5sec→7sec→0FF로 순환되며 설정됩니다. OFF로 설정하면 트립 화면이 항상 표시되어 있습니다.
- 3. 현재 시간 현재 시간을 나타냅니다. 내비게이션에서 수신한 GPS 시간이므로, 차량의 시간 설정 버튼으로 변경하더라도 여기에 표시되는 시간은 바뀌지 않습니다. 내비게이션의 GPS 백업배터리가 장시간 주차 또는 노후화로 방전 된 경우, GPS가 수신되기 전에는 시간이 정확하지 않을 수도 있습니다.
- 4. 배터리 전압 차량 배터리의 현재 전압 값을 나타냅니다. ACC 전원의 전압이므로 실제 배터리의 전압과는 차이가 날 수 있습니다.
- 5. 외기 온도 차량 외부의 온도를 나타냅니다.
- 6. 전체 화면으로 전환 터치 영역 버튼 부를 제외한 아무 곳이나 터치하면 전체 화면으로 전환 됩니다.
- 7. 트립 화면 숨기기 버튼 버튼을 터치하면 트립 화면이 사라집니다. 트립 프로그램이 종료되는 것은 아닙니다.
- 8. 트립 설정 버튼(버전 확인 및 펌웨어 다운로드) 버튼을 <u>5초 이상 길게</u> 터치하면 트립컴퓨터의 모델과 버전 확인 및 펌웨어를 업데이트 할 수 있는 화면이 나타납니다.