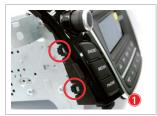

▲ [경고] 필름케이블에는 BAT 상시 전원이 포함되어 있기 때문에 손상 방지를 위해 오디오를 완전히 탈거한 상태에서만 필름케이블을 탈부착 해야 합니다. 필름케이블을 커넥터에 체결할 때 평행으로 완전히 삽입해야 합니다.

1. 오디오 헤드유닛을 탈거합니다

4. 핸들리모컨 배선

- 2. 오디오 후면 커넥터B에 꽂혀 있던 하네스 배선 중 4번을 절단합니다
- 3. 동봉되어 있는 '핸들리모컨 케이블'을 절단한 선에 방향을 맞추어 연결합니다.