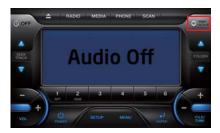

### 6. 오디오 사양 설정

차량 오디오의 종류(1매 CDP, 6매 CDC)에 따라서 설정을 하고 합니다. 오디오를 OFF한 상태에서 오디오 LCD 표시부의 트립 설정 버튼을 5초 이상 누르면 트립 설정 화면이 나타납니다.

\* 오디오 사양을 선택합니다. (출고 시 초기 설정 값: 1 CDP)