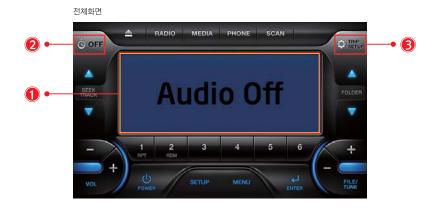

- 1. 트립 화면 크기 전환 터치 영역 표시된 영역을 터치하면 미니 화면으로 전환됩니다.
- 2. 트립 화면 표시 시간 설정 버튼 트립 화면을 표시하는 시간을 설정합니다. 누를 때마다 3sec→5sec→0FF(또는 ∞)로 순환되며 설정됩니다. OFF(또는 ∞)로 설정하면 트립 화면이 항상 표시되어 있습니다. 핸들리모컨의 MODE 버튼을 0.8초 이상 길게 누르면 트립 화면이 타이머 설정과는 무관하게 계속 표시됩니다
- 3. 트립 설정 버튼 버전 확인/펌웨어 다운로드/오디오 설정 오디오 OFF 상태에서 이 버튼을 5초 이상 길게 터치하면 트립컴퓨터의 버전 확인, 펌웨어 다운로드 및 오디오 설정 화면이 나타납니다. 오디오 설정과 펌웨어 업데이트 방법은 장착설명서를 참조 하십시오.
- 4. 트립 화면 숨기기 버튼 트립 화면을 숨깁니다. 트립 프로그램이 종료되는 것은 아닙니다.