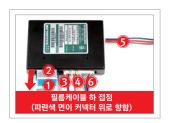

트립컴퓨터 장착 및 배선 체결: 트립컴퓨터를 오디오에 고정하고 배선을 체결합니다

- 1. 필름케이블의 접점 단자면이 아래로 향하는 방향으로 커넥터 안쪽까지 밀어 넣은 후, 케이블을 앞으로 살짝 밀고 있는 상태에서 플라스틱 장착용 주걱 (헤라)등의 도구로 후크를 앞쪽으로 누르면서 체결합니다.
- 2. 필름케이블 풀림 방지 마개를 끼웁니다.
- 3. 시리얼통신케이블 → 트립컴퓨터에 연결. 반대편 → 내비게이션에 연결
- 4. 핸들 리모컨 케이블(2선)→트립컴퓨터에 연결. 반대편 → 차량하네스와 연결
- 5. 트립 OBD 케이블(3선) → 트립컴퓨터에 연결. 반대편 → 차량하네스와 연결
- 6. 마감재에 따라 확장버튼을 지원 할 시에 트립 컴퓨터에 연결 합니다.
- \* 매립 마감재 종류에 따라 확장 버튼은 지원하지 않을 수도 있습니다.