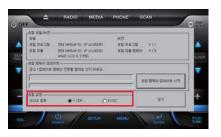

### 6. 오디오 사양 설정

차량 오디오의 종류(1매 CDP, 6매 CDC)에 따라서 설정을 하고 합니다. 오디오를 OFF한 상태에서 오디오 LCD 표시부의 트립 설정 버튼을 5초 이상 누르면 트립 설정 화면이 나타납니다.

\* 오디오 사양을 선택합니다. (출고 시 초기 설정 값: 1 CDP)

## 트립컴퓨터 버전 확인

- 1. 트립 모델 표시: 트립 프로그램과 트립 모듈의 모델이 내비게이션 제조사와 차종이 동일해야 합니다.
- 2. 트립 프로그램 버전
- 3. 트립컴퓨터 펌웨어 버전: 업데이트 후 버전이 파일 이름의 버전과 동일한지 확인합니다.

예] MG01-LCD-E-V##.bin

Copyright © by Digiparts, Inc. Rev 1.7 - 2014.11