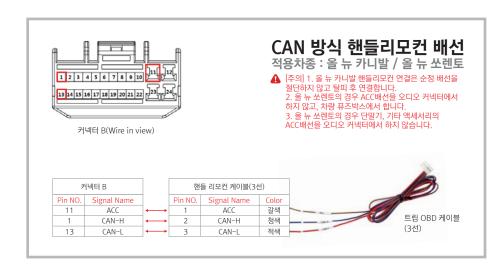

▲ [경고] 필름케이블에는 BAT 상시 전원이 포함되어 있기 때문에 손상 방지를 위해 오디오를 완전히 탈거한 상태에서만 필름케이블을 탈부착 해야 합니다. 필름케이블을 커넥터에 체결할 때 평행으로 완전히 삽입해야 합니다.

1. 오디오 헤드유닛을 탈거합니다

4. 핸들리모컨 배선

- 2. 오디오 후면 커넥터B에 꽂혀 있던 하네스 배선 중 4번을 절단합니다
- 3. 동봉되어 있는 '핸들리모컨 케이블'을 절단한 선에 방향을 맞추어 연결합니다.