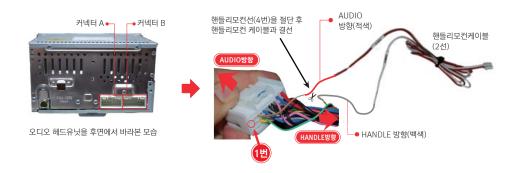

▲ [경고] 필름케이블에는 BAT 상시 전원이 포함되어 있기 때문에 손상 방지를 위해 오디오를 완전히 탈거한 상태에서만 필름케이블을 탈부착 해야 합니다. 필름케이블을 커넥터에 체결할 때 평행으로 완전히 삽입해야 합니다.

1. 오디오 헤드유닛을 탈거합니다

4. 핸들리모컨 배선

- 2. 오디오 후면 커넥터B에 꽂혀 있던 하네스 배선 중 4번을 절단합니다
- 3. 동봉되어 있는 '핸들리모컨 케이블'을 절단한 선에 방향을 맞추어 연결합니다.