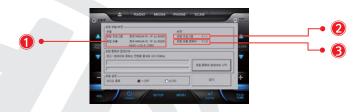

- 1. 트립 화면 크기 전환 터치 영역 표시된 영역을 터치하면 미니 화면으로 전환됩니다.
- 2. 트립 화면 표시 시간 설정 버튼 트립 화면을 표시하는 시간을 설정합니다. 누를 때마다 3sec→5sec→0FF(또는 ∞)로 순환되며 설정됩니다. OFF(또는 ∞)로 설정하면 트립 화면이 항상 표시되어 있습니다. 핸들리모컨의 MODE 버튼을 0.8초 이상 길게 누르면 트립 화면이 타이머 설정과는 무관하게 계속 표시됩니다
- 3. 트립 설정 버튼 버전 확인/펌웨어 다운로드/오디오 설정 오디오 OFF 상태에서 이 버튼을 5초 이상 길게 터치하면 트립컴퓨터의 버전 확인, 펌웨어 다운로드 및 오디오 설정 화면이 나타납니다. 오디오 설정과 펌웨어 업데이트 방법은 장착설명서를 참조 하십시오.
- 4. 트립 화면 숨기기 버튼 트립 화면을 숨깁니다. 트립 프로그램이 종료되는 것은 아닙니다.