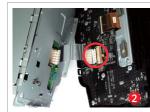

## 3. 트립컴퓨터 장착

▲ [경고] 반드시 오디오를 완전 탈거한 후 작업 하십시오.

오디오 전면 패널에서 순정 필름케이블 분리 : 오디오를 차량에서 완전히 탈거한 후 전면 패널을 분리 합니다.

- 1. 오디오의 총 8개의 후크를 드라이버등을 사용하여 살짝 들어 엽니다.
- 2. 전면 패널의 오디오 몸체와 연결된 순정 필름케이블을 분리 합니다.
- 3. 화살표 방향으로 커넥터 양쪽 갈색 고정 고리를 위로 동시에 들어 올립니다. 무리한 힘을 가할 시 부러질 수 있으므로 주의 합니다.
- 4. 회살표 방향으로 순정필름케이블을 살짝 당겨 오디오로부터 분리 합니다.