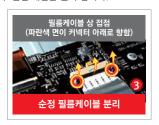

트립컴퓨터 장착 및 배선 체결: 트립컴퓨터를 오디오에 고정하고 배선을 체결합니다

- 1. 필름케이블의 접점 단자면이 아래로 향하는 방향으로 커넥터 안쪽까지 밀어 넣은 후, 케이블을 앞으로 살짝 밀고 있는 상태에서 플라스틱 장착용 주걱 (헤라)등의 도구로 후크를 앞쪽으로 누르면서 체결합니다.
- 2. 필름케이블 풀림 방지 마개를 끼웁니다.
- 3. 시리얼통신케이블 → 트립컴퓨터에 연결. 반대편 → 내비게이션에 연결
- 4. 핸들 리모컨 케이블(2선)→트립컴퓨터에 연결. 반대편 → 차량하네스와 연결
- 5. 트립 OBD 케이블(3선) → 트립컴퓨터에 연결. 반대편 → 차량하네스와 연결
- 6. 마감재에 따라 확장버튼을 지원 할 시에 트립 컴퓨터에 연결 합니다.
- \* 매립 마감재 종류에 따라 확장 버튼은 지원하지 않을 수도 있습니다.