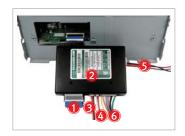

### 2. 트립컴퓨터 연결 구성

▲ [경고] 반드시 제품 라벨의 적용차종 확인 후 장착 하십시오.

트립컴퓨터(오디오 패널 인터페이스)는 순정 오디오의 전면 패널을 대체하여 LCD에 표시되는 오디오 화면을 내비게이션에 전달하며, 내비게이션에서 터치버튼을 입력 받아 오디오를 제어하는 기능의 제품입니다.

- 1. 순정 오디오 필름케이블 순정 오디오 필름케이블 사용
- 2. 트립컴퓨터 본체 순정 오디오 필름케이블과 연결함
- 3. 시리얼 통신 케이블 내비게이션 트립 포트와 연결함.
- 4. 핸들 리모컨 케이블(2선) 차량 오디오 하네스와 연결함
- 5. 트립 OBD 케이블(3선) 차량 오디오 하네스와 연결함
- 6. 확장 버튼보드(10선) 마감재에 따른 선택 사양