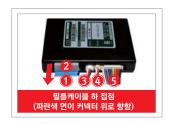

#### \*\* 동봉된 뉴 쏘렌토R 전용 필름케이블을 사용 합니다

- 1. 필름케이블의 접점 단자면이 아래로 향하는 방향으로 커넥터 안쪽까지 밀어 넣은 후, 케이블을 앞으로 살짝 밀고 있는 상태에서 플라스틱 장착용 주걱 (헤라)등의 도구로 후크를 앞쪽으로 누르면서 체결합니다.
- 2. 필름케이블 풀림 방지 마개를 끼웁니다.
- 3. 시리얼통신케이블 → 트립컴퓨터에 연결. 반대편 → 내비게이션에 연결
- 4. 핸들리모컨케이블 → 트립컴퓨터에 연결. 반대편 → 차량하네스와 연결
- 5. 마감재에 따라 확장버튼을 지원 할 시에 트립 컴퓨터에 연결 합니다.
- \* 매립 마감재 종류에 따라 확장 버튼은 지원하지 않을 수도 있습니다.
- ▲ [경고] 필름케이블에는 BAT 상시 전원이 포함되어 있기 때문에 손상 방지를 위해 오디오를 완전히 탈거한 상태에서만 필름케이블을 탈부착 해야 합니다. 필름케이블을 커넥터에 체결할 때 평행으로 완전히 삽입해야 합니다.