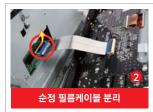

## 3. 트립컴퓨터 장착

▲ [경고] 반드시 오디오를 완전 탈거한 후 작업 하십시오.

오디오 전면 패널에서 순정 필름케이블 분리 : 오디오를 차량에서 완전히 탈거한 후 전면 패널을 분리 합니다.

- 1. 오디오의 총 8개의 후크를 드라이버 등을 사용하여 살짝 들어 엽니다.
- 2. 전면 패널과 오디오 몸체간 연결된 순정 필름케이블을 화살표 방향으로 갈색 덮개를 들어올린 후 분리 합니다. 무리한 힘을 가할 시 부러질 수 있으므로 주의 합니다.
- 3. 그림과 같이 케이블을 삽입 동봉된 뉴 쏘렌토R 전용 필름케이블을 파란색 가이드바가 위로 향하고 접점 단자면이 아래로 향하게 케이블을 삽입합니다.