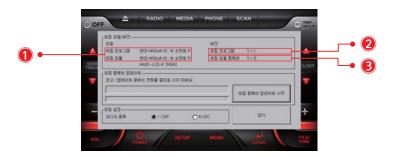

- 1. 트립 모델 표시 : 트립 프로그램과 트립 모듈의 모델이 내비게이션 제조사와 차종이 동일해야 합니다.
- 2. 트립 프로그램 버전
- 3. 트립컴퓨터 펌웨어 버전: 업데이트 후 버전이 파일 이름의 버전과 동일한지 확인합니다.

예] MG01-LCD-E-V##.bin

트립컴퓨터

적용 차종 : 기아 뉴쏘렌토R / K3 / ALL NEW 카렌스

적용 장치 : softman