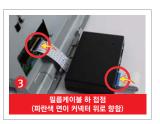

## 3. 트립컴퓨터 장착

▲ [경고] 반드시 오디오를 완전 탈거한 후 작업 하십시오.

오디오 전면 패널에서 순정 필름케이블 분리 : 오디오를 차량에서 완전히 탈거한 후 전면 패널을 분리 합니다.

- 1. 오디오의 총 8개의 후크를 드라이버 등을 사용하여 살짝 들어 엽니다.
- 2. 전면 패널과 오디오 몸체간 연결된 순정 필름케이블을 화살표 방향으로 갈색 덮개를 들어올린 후 분리 합니다. 무리한 힘을 가할 시 부러질 수 있으므로 주의 합니다.
- 3. 그림과 같이 케이블을 삽입 동봉된 뉴 쏘렌토R 전용 필름케이블을 파란색 가이드바가 위로 향하고 접점 단자면이 아래로 향하게 케이블을 삽입합니다.

#### \*\* 동봉된 뉴 쏘렌토R 전용 필름케이블을 사용 합니다

- 1. 필름케이블의 접점 단자면이 아래로 향하는 방향으로 커넥터 안쪽까지 밀어 넣은 후, 케이블을 앞으로 살짝 밀고 있는 상태에서 플라스틱 장착용 주걱 (헤라)등의 도구로 후크를 앞쪽으로 누르면서 체결합니다.
- 2. 필름케이블 풀림 방지 마개를 끼웁니다.
- 3. 시리얼통신케이블 → 트립컴퓨터에 연결. 반대편 → 내비게이션에 연결
- 4. 핸들리모컨케이블 → 트립컴퓨터에 연결. 반대편 → 차량하네스와 연결
- 5. 마감재에 따라 확장버튼을 지원 할 시에 트립 컴퓨터에 연결 합니다.
- \* 매립 마감재 종류에 따라 확장 버튼은 지원하지 않을 수도 있습니다.
- ▲ [경고] 필름케이블에는 BAT 상시 전원이 포함되어 있기 때문에 손상 방지를 위해 오디오를 완전히 탈거한 상태에서만 필름케이블을 탈부착 해야 합니다. 필름케이블을 커넥터에 체결할 때 평행으로 완전히 삽입해야 합니다.