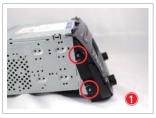

## 3. 트립컴퓨터 장착

▲ [경고] 반드시 오디오를 완전 탈거한 후 작업 하십시오.

오디오 전면 패널에서 순정 필름케이블 분리 : 오디오를 차량에서 완전히 탈거한 후 전면 패널을 분리 합니다.

- 1. 오디오의 총 8개의 후크를 드라이버 등을 사용하여 살짝 들어 엽니다.
- 2. 전면 패널과 오디오 몸체간 연결된 순정 필름케이블을 화살표 방향으로 갈색 덮개를 들어올린 후 분리 합니다. 무리한 힘을 가할 시 부러질 수 있으므로 주의 합니다.
- 3. 그림과 같이 케이블을 삽입 동봉된 뉴 쏘렌토R 전용 필름케이블을 파란색 가이드바가 위로 향하고 접점 단자면이 아래로 향하게 케이블을 삽입합니다.