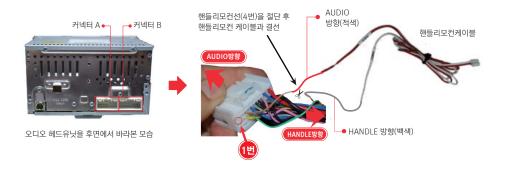

- 1. 오디오 헤드유닛을 탈거합니다
- 2. 오디오 후면 커넥터B에 꽂혀 있던 하네스 배선 중 4번을 절단합니다
- 3. 동봉되어 있는 '핸들리모컨 케이블'을 절단한 선에 방향을 맞추어 연결합니다.