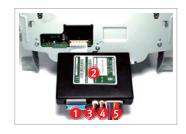

#### 1. 동봉된 뉴 쏘렌토R 전용 필름케이블

- 2. 트립컴퓨터 본체 순정 오디오 필름케이블과 연결함.
- 3. 시리얼 통신 케이블 내비게이션 트립 포트와 연결함.
- 4. 핸들 리모컨 케이블(2핀) 차량 오디오 하네스와 연결함.
- 5. 확장 버튼보드(10핀) 마감재에 따른 선택 사양

트립컴퓨터 장착 및 배선 체결:트립컴퓨터를 오디오에 고정하고 배선을 체결합니다.

#### \*\* 동봉된 뉴 쏘렌토R 전용 필름케이블을 사용 합니다

- 1. 필름케이블의 접점 단자면이 아래로 향하는 방향으로 커넥터 안쪽까지 밀어 넣은 후, 케이블을 앞으로 살짝 밀고 있는 상태에서 플라스틱 장착용 주걱 (헤라)등의 도구로 후크를 앞쪽으로 누르면서 체결합니다.
- 2. 필름케이블 풀림 방지 마개를 끼웁니다.
- 3. 시리얼통신케이블 → 트립컴퓨터에 연결. 반대편 → 내비게이션에 연결
- 4. 핸들리모컨케이블 → 트립컴퓨터에 연결. 반대편 → 차량하네스와 연결
- 5. 마감재에 따라 확장버튼을 지원 할 시에 트립 컴퓨터에 연결 합니다.
- \* 매립 마감재 종류에 따라 확장 버튼은 지원하지 않을 수도 있습니다.
- ▲ [경고] 필름케이블에는 BAT 상시 전원이 포함되어 있기 때문에 손상 방지를 위해 오디오를 완전히 탈거한 상태에서만 필름케이블을 탈부착 해야 합니다. 필름케이블을 커넥터에 체결할 때 평행으로 완전히 삽입해야 합니다.