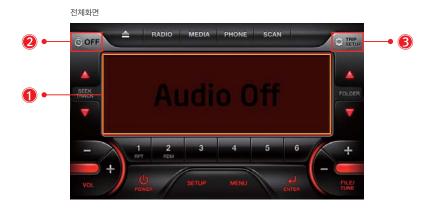

- 1. 트립 화면 크기 전환 터치 영역 표시된 영역을 터치하면 미니 화면으로 전환됩니다.
- 2. 트립 화면 표시 시간 설정 버튼 트립 화면을 표시하는 시간을 설정합니다. 누를 때마다 3sec→5sec→0FF(또는 ∞)로 순환되며 설정됩니다. OFF(또는 ∞)로 설정하면 트립 화면이 항상 표시되어 있습니다. 핸들리모컨의 MODE 버튼을 0.8초 이상 길게 누르면 트립 화면이 타이머 설정과는 무관하게 계속 표시됩니다.
- 3. 트립 설정 버튼 버전 확인/펌웨어 다운로드/오디오 설정 오디오 OFF 상태에서 이 버튼을 5초 이상 길게 터치하면 트립컴퓨터의 버전 확인, 펌웨어 다운로드 및 오디오 설정 화면이 나타납니다. 오디오 설정과 펌웨어 업데이트 방법은 장착설명서를 참조 하십시오.
- 4. 트립 화면 숨기기 버튼 트립 화면을 숨깁니다. 트립 프로그램이 종료되는 것은 아닙니다.