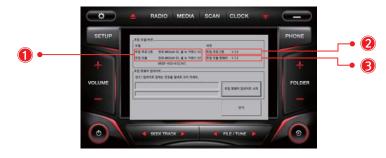

현대 4.3인치 고급형 오디오(B-TYPE)

기아 4.3인치 고급형 오디오(B-TYPE)

- 1. 트립 설정 버튼 버전 확인/ 펌웨어 다운로드
  - 버튼을 5초이상 길게 터치하면 트립컴퓨터의 버전 확인, 펌웨어 다운로드 설정 화면이 나타납니다.
- 2. 트립 화면 숨김 버튼
- 버튼을 터치하면 트립 화면이 사라집니다. 트립 프로그램이 종료되는 것은 아닙니다.
- 3. 순정 오디오의 LCD 터치 영역
- 해당 영역에서는 순정 오디오의 터치 화면을 그대로 내비게이션 상에서 제어 할 수 있습니다. - 오디오 종류에 따라 화면 내용이 설명서 내용과 상이 할 수 있습니다.
- 4. 순정 오디오의 전면 패널 키 영역
- 해당 영역에서는 순정 오디오 전면 패널 키를 그대로 내비게이션 상에서 제어 할 수 있습니다. - 오디오 종류에 따라 화면 내용이 설명서 내용과 상이 할 수 있습니다.
- 5. 순정 오디오 종류에 따른 전면 패널 키 구성
- 오디오 종류에 따라 키 구성이 "CLOCK", "MUTE" 로 구성 될 수 있습니다.
- 6. 차량 오디오 모드에 따른 핸들리모컨 버튼 기능
- 사용자가 MODE 키를 이용하여 트립화면 보기 기능을 사용할 수 있습니다
- 사용자가 BT-OFF 키를 이용하여 내비게이션/차량AUX 연동 기능을 사용할 수 있습니다. (핸들 리모컨으로 차량 오디오 전원을 끄는 기능은 삭제됩니다.)