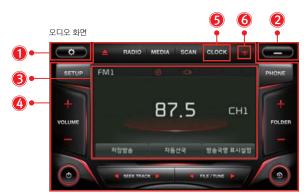

현대 4.3인치 고급형 오디오(B-TYPE)

기아 4.3인치 고급형 오디오(B-TYPE)

- 1. 트립 설정 버튼 버전 확인/ 펌웨어 다운로드
  - 버튼을 5초이상 길게 터치하면 트립컴퓨터의 버전 확인, 펌웨어 다운로드 설정 화면이 나타납니다.
- 2. 트립 화면 숨김 버튼
- 버튼을 터치하면 트립 화면이 사라집니다. 트립 프로그램이 종료되는 것은 아닙니다.
- 3. 순정 오디오의 LCD 터치 영역
- 해당 영역에서는 순정 오디오의 터치 화면을 그대로 내비게이션 상에서 제어 할 수 있습니다. - 오디오 종류에 따라 화면 내용이 설명서 내용과 상이 할 수 있습니다.
- 4. 순정 오디오의 전면 패널 키 영역
- 해당 영역에서는 순정 오디오 전면 패널 키를 그대로 내비게이션 상에서 제어 할 수 있습니다. - 오디오 종류에 따라 화면 내용이 설명서 내용과 상이 할 수 있습니다.
- 5. 순정 오디오 종류에 따른 전면 패널 키 구성
- 오디오 종류에 따라 키 구성이 "CLOCK", "MUTE" 로 구성 될 수 있습니다.
- 6. 차량 오디오 모드에 따른 핸들리모컨 버튼 기능
- 사용자가 MODE 키를 이용하여 트립화면 보기 기능을 사용할 수 있습니다
- 사용자가 BT-OFF 키를 이용하여 내비게이션/차량AUX 연동 기능을 사용할 수 있습니다. (핸들 리모컨으로 차량 오디오 전원을 끄는 기능은 삭제됩니다.)