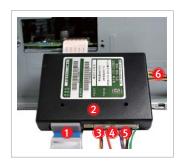

## 2. 트립컴퓨터 연결 구성

3. 트립컴퓨터 장착

🛕 [경고] 반드시 제품 라벨의 적용차종 확인 후 장착 하십시오.

트립컴퓨터(오디오 패널 인터페이스)는 순정 오디오의 전면 패널을 대체하여 LCD에 표시되는 오디오 화면을 내비게이션에 전달하며, 내비게이션에서 터치버튼을 입력 받아 오디오를 제어하는 기능의 제품입니다.

오디오 전면 패널에서 순정 필름케이블 분리 : 오디오를 차량에서 완전히 탈거한 후 전면 패널을 분리 합니다.

3. 시리얼 통신 케이블 - 내비게이션 트립 포트와 연결함 4. 핸들 리모컨 케이블(2핀) - 차량 오디오 (커넥트B) 하네스와 연결함 5. 확장 버튼보드(10핀) - 마감재에 따른 선택 사양 6. 영상 출력 케이블(6핀) - 내비게이션의 TRIP CAM IN 케이블에 연결함

🛕 [경고] 반드시 오디오를 완전 탈거한 후 작업 하십시오.

필름케이블 하 접점

(파란색 면이 커넥터 위로 향함)