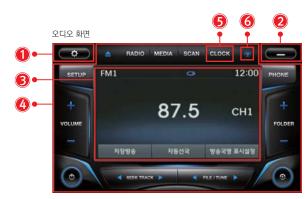

현대 4.3인치 고급형 오디오(B-TYPE)

기아 4.3인치 고급형 오디오(B-TYPE)

- 1. 트립 설정 버튼 버전 확인/ 펌웨어 다운로드
  - 버튼을 5초이상 길게 터치하면 트립컴퓨터의 버전 확인, 펌웨어 다운로드 설정 화면이 나타납니다.
- 2. 트립 화면 숨김 버튼
- 버튼을 터치하면 트립 화면이 사라집니다. 트립 프로그램이 종료되는 것은 아닙니다.
- 3. 순정 오디오의 LCD 터치 영역
- 해당 영역에서는 순정 오디오의 터치 화면을 그대로 내비게이션 상에서 제어 할 수 있습니다. - 오디오 종류에 따라 화면 내용이 설명서 내용과 상이 할 수 있습니다.
- 4. 순정 오디오의 전면 패널 키 영역
- 해당 영역에서는 순정 오디오 전면 패널 키를 그대로 내비게이션 상에서 제어 할 수 있습니다. - 오디오 종류에 따라 화면 내용이 설명서 내용과 상이 할 수 있습니다.
- 5. 순정 오디오 종류에 따른 전면 패널 키 구성
- 오디오 종류에 따라 키 구성이 "CLOCK", "MUTE" 로 구성 될 수 있습니다.
- 6. 차량 오디오 모드에 따른 핸들리모컨 버튼 기능
- 사용자가 MODE 키를 이용하여 트립화면 보기 기능을 사용할 수 있습니다
- 사용자가 BT-OFF 키를 이용하여 내비게이션/차량AUX 연동 기능을 사용할 수 있습니다. (핸들 리모컨으로 차량 오디오 전원을 끄는 기능은 삭제됩니다.)