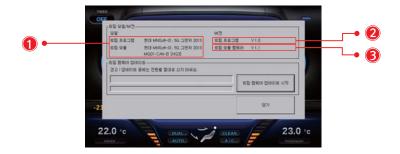

### 트립컴퓨터 버전 확인

- 1, 트립 모델 표시: 트립 프로그램과 트립 모듈의 모델이 내비게이션 제조사와 차종이 동일해야 합니다.
- 2. 트립 프로그램 버전
- 3. 트립컴퓨터 펌웨어 버전: 업데이트 후 버전이 파일 이름의 버전과 동일한지 확인합니다.

예] MG01-CAN-B-V##.bin