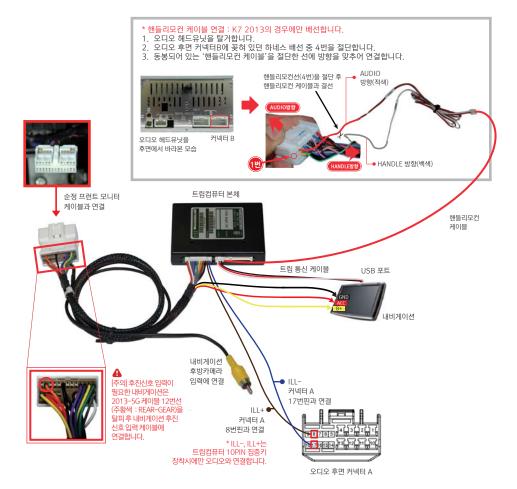

## 2. 내비게이션 배선

순정 프런트 모니터 케이블에서 출력되는 BAT OUT, ACC OUT, GND 선을 내비게이션 또는 리부팅 방지 모듈(별매품)의 BAT, ACC, GND 선에 각각 연결합니다.

내비게이션에 BAT 전원 입력 선이 없고 리부팅 방지 모듈을 사용하지 않을 경우에는 ACC OUT만 연결하고, BAT OUT은 테이핑하여 합선 되지 않도록 정리합니다.

▲ [경고] 트립컴퓨터에는 별도로 전원을 공급할 필요가 없습니다. ACC OUT, BAT OUT 선은 내비게이션에 연결하는 전원이므로 시가잭, ACC등 차량 전원에 절대 연결하지 마십시오. ACC OUT과 BAT OUT 선은 전원 출력 선이므로 절대로 두 선을 합하여 결선하지 마십시오.

### 3. 트립 프로그램 설치 또는 차종 선택

차종별 트립 프로그램을 내비게이션에 설치합니다. 설치 방법은 내비게이션 제조사 및 모델별로 다릅니다. 자세한 설치 방법은 내비게이션 제조사에 문의 바랍니다.

▲ 「주의」 복수 차종의 공용 트립 일지라도 트립 프로그램은 차종별 전용 프로그램을 설치하여야 합니다. 내비게이션 제조사에 문의하여 최신 업데이트된 프로그램을 사용하시길 바랍니다.