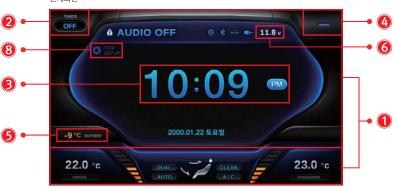

공조 바타입 화면

1. 바타입 화면으로 전환 터치 영역 오디오 화면을 터치하면 오디오 바 타입 화면으로 공조 화면을 터치하면 공조 바 타입 화면으로 전환 됩니다.

2. 트립 화면 표시 타이머 설정 버튼

트립 화면을 표시하는 시간을 설정합니다. 누를 때마다 3sec→5sec→7sec→OFF 로 순환되며 설정됩니다. OFF 로 설정하면 트립 화면이 항상 표시되어 있습니다.

3. 현재 시간

현재 시간을 나타냅니다.

교내기이션에서 수신한 GPS 시간이므로, 차량의 시간 설정 버튼으로 변경하더라도 여기에 표시되는 시간은 바뀌지 않습니다.

내비게이션의 GPS 백업배터리가 장시간 주차 또는 노후화로 방전 된 경우, GPS가 수신되기 전에는 시간이 정확하지 않을 수도 있습니다.

4. 트립 화면 숨기기 버튼

버튼을 터치하면 트립 화면이 사라집니다. 트립 프로그램이 종료되는 것은 아닙니다.

5. 외기 온도

차량 외부의 온도를 나타냅니다.

6. 배터리 전압

차량 배터리의 현재 전압 값을 나타냅니다. ACC 전원의 전압이므로 실제 배터리의 전압과는 차이가 날 수 있습니다.

7. 전체화면으로 전환 터치 영역

버튼 부를 제외한 아무 곳이나 터치하면 전체 화면으로 전환 됩니다.

8. 트립 설정 버튼 (버전 확인 및 펌웨어 다운로드)

버튼을 5초 이상 길게 터치하면 트립컴퓨터의 모델과 버전 확인 및 펌웨어를 업데이트 할 수 있는 화면이 나타납니다.

9. 바타입 화면 위치 이동 버튼

바타입 화면의 위치를 화면의 상단 또는 하단으로 이동합니다.

▲ [주의] 트립 화면이 숨겨진 상태에서 사용자가 공조 또는 오디오를 조작할 때는 항상 바타입 화면이 팝업되어 표시되며 설정된 트립 화면 표시 시간 후에는 자동으로 사라집니다. 오디오의 사용법은 차량 제조사에서 제공하는 카오디오 사용설명서를 참조 하십시오.

차량 오디오 모드에 따른 핸들리모컨 버튼 기능 차량 오디오가 OFF 이거나 AUX 모드일 때는 핸들리모컨의 일부 버튼이 아래 표와 같이 동작합니다. 차량 오디오의 상태와 상관없이 5G그랜저 2013에서는 '통화종료' 버튼을, K7 2013에서는 'MODE' 버튼을 0.8초 이상 길게 누르면 트립 전체 화면이 표시되며, 설정된 트립 화면 표시 시간과 무관하게 항상 표시됩니다. 트립 화면이 표시된 상태에서 다시 한번 길게 누르면 화면이 사라집니다.