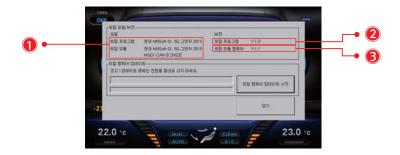

### 트립컴퓨터 버전 확인

- 1, 트립 모델 표시: 트립 프로그램과 트립 모듈의 모델이 내비게이션 제조사와 차종이 동일해야 합니다.
- 2. 트립 프로그램 버전
- 3. 트립컴퓨터 펌웨어 버전: 업데이트 후 버전이 파일 이름의 버전과 동일한지 확인합니다.

예] MG01-CAN-B-V##.bin