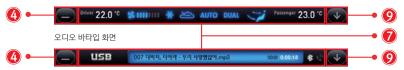

공조 바타입 화면

1. 바타입 화면으로 전환 터치 영역 오디오 화면을 터치하면 오디오 바 타입 화면으로 공조 화면을 터치하면 공조 바 타입 화면으로 전환 됩니다.

2. 트립 화면 표시 타이머 설정 버튼

트립 화면을 표시하는 시간을 설정합니다. 누를 때마다 3sec→5sec→7sec→OFF 로 순환되며 설정됩니다. OFF 로 설정하면 트립 화면이 항상 표시되어 있습니다.

9. 바타입 화면 위치 이동 버튼

바타입 화면의 위치를 화면의 상단 또는 하단으로 이동합니다.

▲ [주의] 트립 화면이 숨겨진 상태에서 사용자가 공조 또는 오디오를 조작할 때는 항상 바타입 화면이 팝업되어 표시되며 설정된 트립 화면 표시 시간 후에는 자동으로 사라집니다. 오디오의 사용법은 차량 제조사에서 제공하는 카오디오 사용설명서를 참조 하십시오.

차량 오디오 모드에 따른 핸들리모컨 버튼 기능 차량 오디오가 OFF 이거나 AUX 모드일 때는 핸들리모컨의 일부 버튼이 아래 표와 같이 동작합니다. 차량 오디오의 상태와 상관없이 5G그랜저 2013에서는 '통화종료' 버튼을, K7 2013에서는 'MODE' 버튼을 0.8초 이상 길게 누르면 트립 전체 화면이 표시되며, 설정된 트립 화면 표시 시간과 무관하게 항상 표시됩니다. 트립 화면이 표시된 상태에서 다시 한번 길게 누르면 화면이 사라집니다.