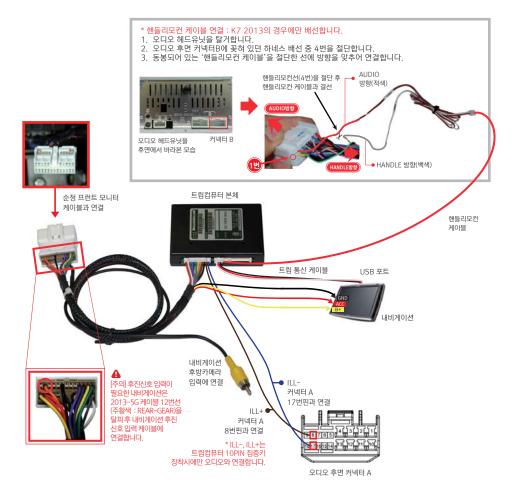

## 2. 내비게이션 배선

순정 프런트 모니터 케이블에서 출력되는 BAT OUT, ACC OUT, GND 선을 내비게이션 또는 리부팅 방지 모듈(별매품)의 BAT, ACC, GND 선에 각각 연결합니다.

내비게이션에 BAT 전원 입력 선이 없고 리부팅 방지 모듈을 사용하지 않을 경우에는 ACC OUT만 연결하고, BAT OUT은 테이핑하여 합선 되지 않도록 정리합니다.

▲ [경고] 트립컴퓨터에는 별도로 전원을 공급할 필요가 없습니다. ACC OUT, BAT OUT 선은 내비게이션에 연결하는 전원이므로 시가잭, ACC등 차량 전원에 절대 연결하지 마십시오. ACC OUT과 BAT OUT 선은 전원 출력 선이므로 절대로 두 선을 합하여 결선하지 마십시오.

### 3. 트립 프로그램 설치 또는 차종 선택

차종별 트립 프로그램을 내비게이션에 설치합니다. 설치 방법은 내비게이션 제조사 및 모델별로 다릅니다. 자세한 설치 방법은 내비게이션 제조사에 문의 바랍니다.

▲ 「주의」 복수 차종의 공용 트립 일지라도 트립 프로그램은 차종별 전용 프로그램을 설치하여야 합니다. 내비게이션 제조사에 문의하여 최신 업데이트된 프로그램을 사용하시길 바랍니다.