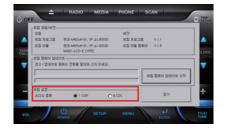

#### 6. 오디오 사양 설정

차량 오디오의 종류(1매 CDP, 6매 CDC)에 따라서 설정을 하고 합니다. 오디오를 OFF한 상태에서 오디오 LCD 표시부의 트립 설정 버튼을 5초 이상 누르면 트립 설정 화면이 나타납니다.

\* 트립 설정 버튼을 5초 이상 누릅니다.

\* 오디오 사양을 선택합니다. (출고 시 초기 설정 값: 1 CDP)