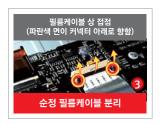

### 3. 트립컴퓨터 장착

▲ [경고] 반드시 오디오를 완전 탈거한 후 작업 하십시오.

오디오 전면 패널에서 순정 필름케이블 분리 : 오디오를 차량에서 완전히 탈거한 후 전면 패널을 분리 합니다.

- 1. 오디오의 총 8개의 후크를 드라이버등을 사용하여 살짝 들어 엽니다.
- 2. 전면 패널의 오디오 몸체와 연결된 순정 필름케이블을 분리 합니다.
- 3. 화살표 방향으로 커넥터 양쪽 갈색 고정 고리를 위로 동시에 들어 올립니다. 무리한 힘을 가할 시 부러질 수 있으므로 주의 합니다.
- 4. 화살표 방향으로 순정필름케이블을 살짝 당겨 오디오로부터 분리 합니다.