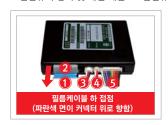

트립컴퓨터 장착 및 배선 체결: 트립컴퓨터를 오디오에 고정하고 배선을 체결합니다

- 1. 필름케이블의 접점 단자면이 아래로 향하는 방향으로 커넥터 안쪽까지 밀어 넣은 후, 케이블을 앞으로 살짝 밀고 있는 상태에서 플라스틱 장착용 주걱 (헤라)등의 도구로 후크를 앞쪽으로 누르면서 체결합니다.
- 2. 필름케이블 풀림 방지 마개를 끼웁니다.
- 3. 시리얼통신케이블 → 트립컴퓨터에 연결. 반대편 → 내비게이션에 연결
- 4. 핸들리모컨케이블 → 트립컴퓨터에 연결. 반대편 → 차량하네스와 연결
- 5. 마감재에 따라 확장버튼을 지원 할 시에 트립 컴퓨터에 연결 합니다.
- \* 매립 마감재 종류에 따라 확장 버튼은 지원하지 않을 수도 있습니다.
- ▲ [경고] 필름케이블에는 BAT 상시 전원이 포함되어 있기 때문에 손상 방지를 위해 오디오를 완전히 탈거한 상태에서만 필름케이블을 탈부착 해야 합니다. 필름케이블을 커넥터에 체결할 때 평행으로 완전히 삽입해야 합니다.