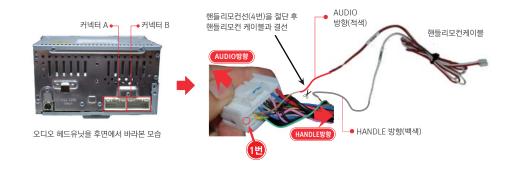

1. 오디오 헤드유닛을 탈거합니다

4. 핸들리모컨 배선

- 2. 오디오 후면 커넥터B에 꽂혀 있던 하네스 배선 중 4번을 절단합니다
- 3. 동봉되어 있는 '핸들리모컨 케이블'을 절단한 선에 방향을 맞추어 연결합니다.