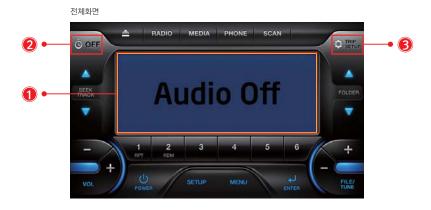

- 1. 트립 화면 크기 전환 터치 영역 표시된 영역을 터치하면 미니 화면으로 전환됩니다.
- 2. 트립 화면 표시 시간 설정 버튼 트립 화면을 표시하는 시간을 설정합니다. 누를 때마다 3sec→5sec→0FF(또는 ∞)로 순환되며 설정됩니다. OFF(또는 ∞)로 설정하면 트립 화면이 항상 표시되어 있습니다. 핸들리모컨의 MODE 버튼을 0.8초 이상 길게 누르면 트립 화면이 타이머 설정과는 무관하게 계속 표시됩니다.
- 3. 트립 설정 버튼 버전 확인/펌웨어 다운로드/오디오 설정 오디오 OFF 상태에서 이 버튼을 5초 이상 길게 터치하면 트립컴퓨터의 버전 확인, 펌웨어 다운로드 및 오디오 설정 화면이 나타납니다. 오디오 설정과 펌웨어 업데이트 방법은 장착설명서를 참조 하십시오.
- 4. 트립 화면 숨기기 버튼 트립 화면을 숨깁니다. 트립 프로그램이 종료되는 것은 아닙니다.