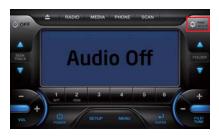

#### 6. 오디오 사양 설정

차량 오디오의 종류(1매 CDP, 6매 CDC)에 따라서 설정을 하고 합니다. 오디오를 OFF한 상태에서 오디오 LCD 표시부의 트립 설정 버튼을 5초 이상 누르면 트립 설정 화면이 나타납니다.

\* 트립 설정 버튼을 5초 이상 누릅니다.

\* 오디오 사양을 선택합니다. (출고 시 초기 설정 값: 1 CDP)