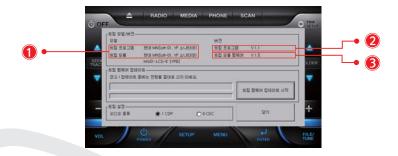

#### 트립컴퓨터 버전 확인

- 1. 트립 모델 표시: 트립 프로그램과 트립 모듈의 모델이 내비게이션 제조사와 차종이 동일해야 합니다.
- 2. 트립 프로그램 버전
- 3. 트립컴퓨터 펌웨어 버전: 업데이트 후 버전이 파일 이름의 버전과 동일한지 확인합니다.

예] MG01-LCD-E-V##.bin

Copyright © by Digiparts, Inc. Rev 1.4 - 2014.04