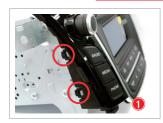

### 3. 트립컴퓨터 장착

▲ [경고] 반드시 오디오를 완전 탈거한 후 작업 하십시오.

오디오 전면 패널에서 순정 필름케이블 분리 : 오디오를 차량에서 완전히 탈거한 후 전면 패널을 분리 합니다.

- 1. 오디오의 총 8개의 후크를 드라이버등을 사용하여 살짝 들어 엽니다.
- 2. 전면 패널의 오디오 몸체와 연결된 순정 필름케이블을 분리 합니다.
- 3. 화살표 방향으로 커넥터 양쪽 갈색 고정 고리를 위로 동시에 들어 올립니다. 무리한 힘을 가할 시 부러질 수 있으므로 주의 합니다.
- 4. 화살표 방향으로 순정필름케이블을 살짝 당겨 오디오로부터 분리 합니다.