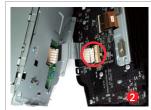

1. 오디오 헤드유닛을 탈거합니다

4. 핸들리모컨 배선

- 2. 오디오 후면 커넥터B에 꽂혀 있던 하네스 배선 중 4번을 절단합니다
- 3. 동봉되어 있는 '핸들리모컨 케이블'을 절단한 선에 방향을 맞추어 연결합니다.