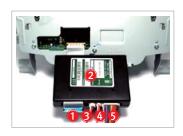

#### 2. 트립컴퓨터 연결 구성

[경고] 반드시 제품 라벨의 적용차종 확인 후 장착 하십시오.

트립컴퓨터(오디오 패널 인터페이스)는 순정 오디오의 전면 패널을 대체하여 LCD에 표시되는 오디오 화면을 내비게이션에 전달하며, 내비게이션에서 터치버튼을 입력 받아 오디오를 제어하는 기능의 제품입니다.

- 1. 순정 오디오 필름케이블 순정 오디오 필름케이블 사용
- 2. 트립컴퓨터 본체 순정 오디오 필름케이블과 연결함
- 3. 시리얼 통신 케이블 내비게이션 트립 포트와 연결함.
- 4. 핸들 리모컨 케이블(2핀) 차량 오디오 하네스와 연결함.
- 5. 확장 버튼보드(10핀) 마감재에 따른 선택 사양.